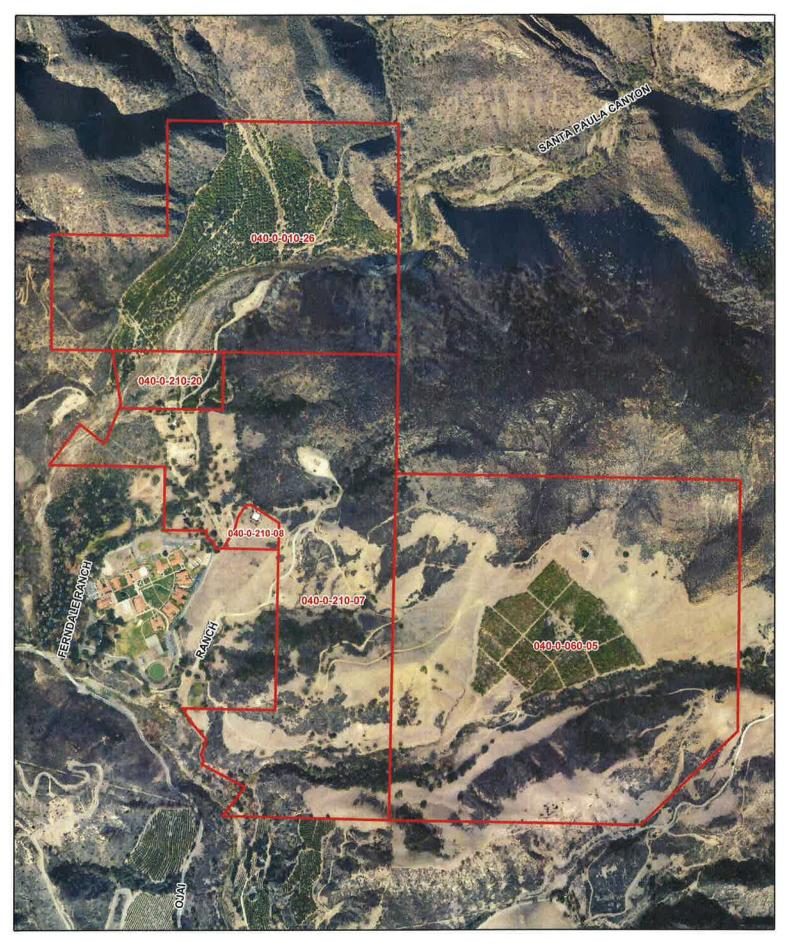

Ventura County, California Resource Management Agency GIS Development & Mapping Services Map Created on 10-16-2014 This aerial imagery is under the copyrights of Pictometry Source: Pictometry, Jan, 2014

County of Ventura
Planning Director Hearing
PL13-0150

**Aerial Photography** 

Declaimer: This Map was created by the Ventura County? Resource Menagement Agency. Mapping Services—GIS which is designed and operated solely for the correctment of the County and related public agenties. The County does not warrant the accuracy of this impand no decision involving a risk of economic loss or physical injury should be made in relatione thereon.